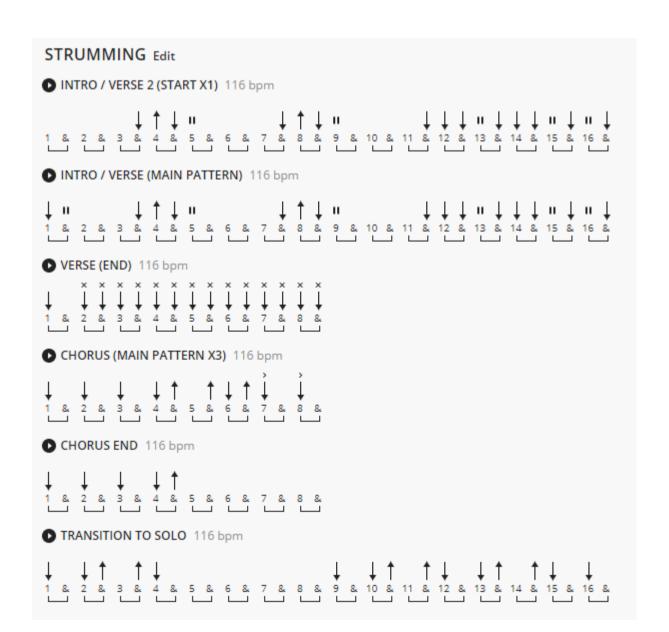

```
Highway To Hell - AC/DC
                                                                v2 (in D)
(each chord represents one strum - see strum timing at end)
[Intro] D D D G G/B C G G/B C G/B D D
                                                       (X2)
[Verse 1]
           G G/B C
                              G G/B C
   Livin' easy, livin' free,
          G/B D D
G G/B C
    Season ticket on a one way ride
          G G/B C
                            G G/B C
   Askin' nothin, leave me be.
 G G/B C G/B D D
   Takin' ev'rythin' in my stride.
            G G/B C
                              G G/B C
DDD
   Don't need reason, don't need rhyme,
G G/B C
        G/B D D
   Ain't nothin' I'd rather do.
DDD
          G G/B C
                            G G/B C
   goin' down, party time.
          G/B
 G G/B C
   my friends are gonna be there too.
[Chorus]
       DDD D G/DGGG C
I'm on the highway to hell
     DDD DG/DGGG C
 G/B
 on the highway to hell
 G/B
       DDD D G/DGGG C
        Highway to hell
  G/B DDD DG/D
I'm on the highway to hell
[Verse 2]
          G G/B C
                            G G/B C
DDD
  no stop signs, speed limit,
G G/B C
          G/B D D
  nobody's gonna slow me down.
DDD
          G G/B C
                            G G/B C
  like a wheel, gonna spin it.
 G G/B C
          G/B D D
  No body's gonna mess me around.
DDD
          G G/B C
                            G G/B C
  Hey, satan, pay'n' my dues,
G G/B C
          G/B D D
  playin' in a rockin' band.
                         G G/B C
DDD GG/BC
  hey, mama, look at me.
 G G/B C
          G/B
                A
I'm on my way to the promised land.
```